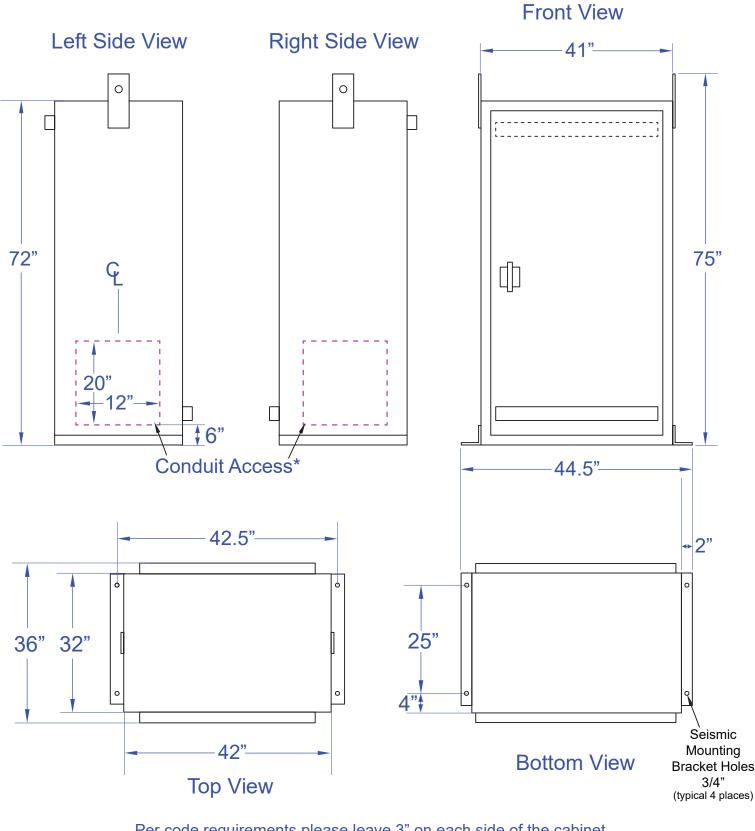

## Per code requirements please leave 3" on each side of the cabinet including the back, and a 3 foot clearance in front.

\*Contact factory for further options.

\*Contact factory for special conduit access arrangements