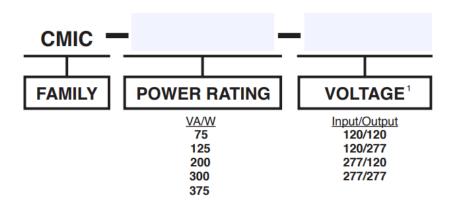

# ORDERING INFORMATION

Choose the bold face catalog nomenclature that best suites your needs.

Write them on the appropriate line. Order accessories as separate catalog number.

Example:

CMIC - 150 - 120/120

Description of example:

(150 Watt, 120 Voltage In, 120 Voltage Out)