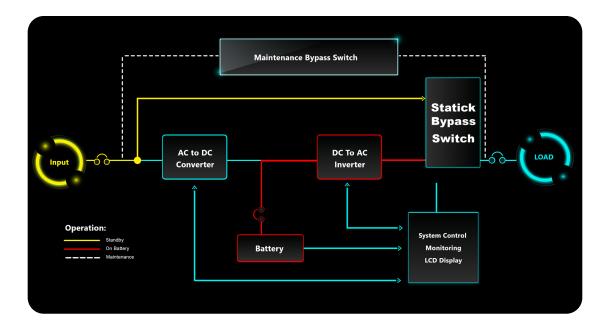

The Cobra Micro provides the simplicity and reliability that is critical when providing an alternative source of power to any environment. Easy installation ... "simplicity"...connect the Micro to the emergency circuit(s) and everything is backed up... "reliability"...during a power outage. All lighting connected to the Micro will simply continue to operate at "full light output" once the transfer is complete. DSPM Watchdog® software keeps your environment safe while self-diagnostics help maintain equipment to a high standard. Superior surge suppression assures the highest quality of power being delivered to all loads, all the time.