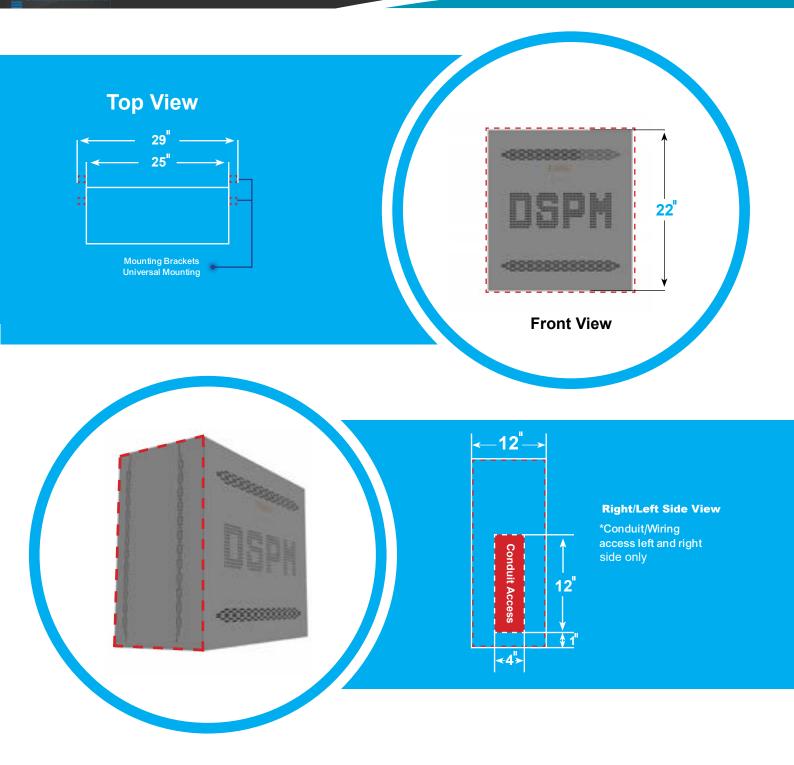

## The Micro comes with mounting brackets that can be placed either in the front or back of the unit.

Notice: This drawing contains confidential and proprietary data originated. All design, manufacturing, reproduction, use and sale rights are expressly reserved. The recipient agrees by accepting this document, not to supply or disclose and information regarding it to any unauthorized person, or to incorporate this data into any other design or use thereof. All patent rights are expressly reserved.