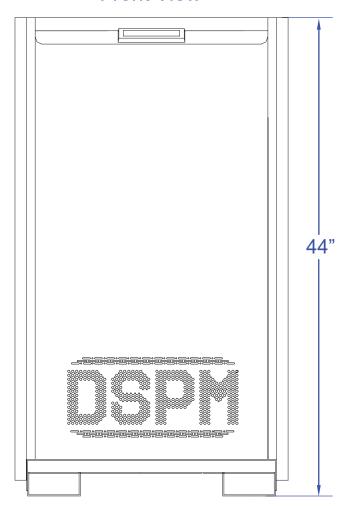

## **Front View**

Per code requirements please leave 3" on each side of the cabinet including the back, and a 3 foot clearance in front.

Notice: This drawing contains confidential and proprietary data originated. All design, manufacturing, reproduction, use and sale rights are expressly reserved. The recipient agrees by accepting this document, not to supply or disclose and information regarding it to any unauthorized person, or to incorporate this data into any other design or use thereof.