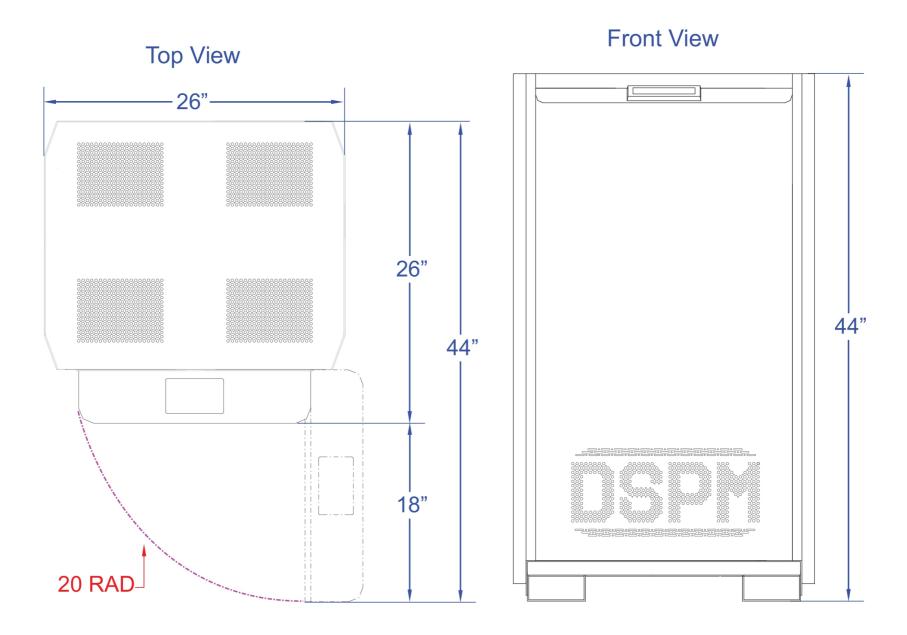

Per code requirements please leave 3" on each side of the cabinet including the back, and a 3 foot clearance in front.

Notice: This drawing contains confidential and proprietary data originated. All design, manufacturing, reproduction, use and sale rights are expressly reserved. The recipient agrees by accepting this document, not to supply or disclose and information regarding it to any unauthorized person, or to incorporate this data into any other design or use thereof. All patent rights are expressly reserved.