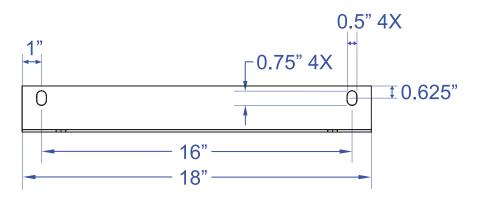

Notice: This drawing contains confidential and proprietary data originated. All design, manufacturing, reproduction, use and sale rights are expressly reserved. The recipient agrees by accepting this document, not to supply or disclose and information regarding it to any unauthorized person, or to incorporate this data into any other design or use thereof. All patent rights are expressly reserved.





## Notes:

- 1. Use 11Ga galvanized or
- 10ga CRS Painted DSPM Gray
- 2. Use minimum bend radius
- 3. Deburr all edges
- 4. Two required per unit

(With the exception of the Mini unit

which only one is required)





Seismic

**Bracket**