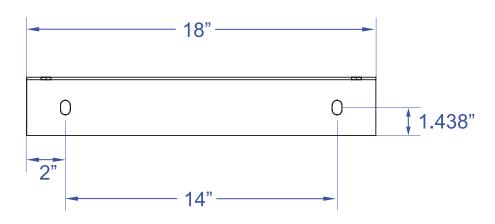

Notice: This drawing contains confidential and proprietary data originated. All design, manufacturing, reproduction, use and sale rights are expressly reserved. The recipient agrees by accepting this document, not to supply or disclose and information regarding it to any unauthorized person, or to incorporate this data into any other design or use thereof. All patent rights are expressly reserved.





## Notes:

- 1. Use 11Ga galvanized or
- 10ga CRS Painted DSPM Gray
- 2. Use minimum bend radius
- 3. Deburr all edges
- 4. Two required per unit

(With the exception of the Mini unit

which only one is required)





Seismic

**Bracket**