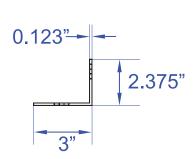

## Notes:

- 1. Use 11Ga galvanized or
- 10ga CRS Painted DSPM Gray
- 2. Use minimum bend radius
- 3. Deburr all edges
- 4. Two required per unit

(With the exception of the Mini unit

which only one is required)

Seismic

**Bracket**