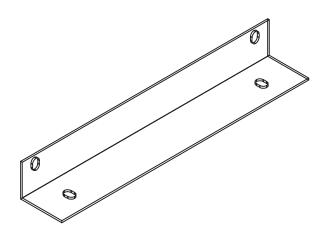

Notice: This drawing contains confidential and proprietary data originated. All design, manufacturing, reproduction, use and sale rights are expressly reserved. The recipient agrees by accepting this document, not to supply or disclose and information regarding it to any unauthorized person, or to incorporate this data into any other design or use thereof. All patent rights are expressly reserved.





## Notes:

- 1. Use 11Ga galvanized or
- 10ga CRS Painted DSPM Gray
- 2. Use minimum bend radius
- 3. Deburr all edges
- 4. Two required per unit

(With the exception of the Mini unit

which only one is required)





Seismic

**Bracket**