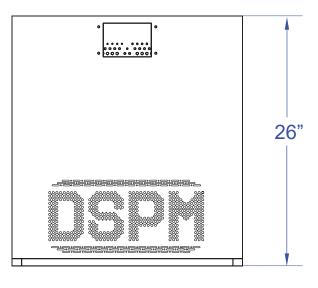

## **Right Side View**

## Per code requirements please leave 3" on each side of the cabinet including the back, and a 3 foot clearance in front.

Notice: This drawing contains confidential and proprietary data originated.All design, manufacturing, reproduction, use and sale rights are expressly reserved. The recipient agrees by accepting this document, not to supply or disclose and information regarding it to any unauthorized person, or to incorporate this data into any other design or use thereof. All patent rights are expressly reserved.