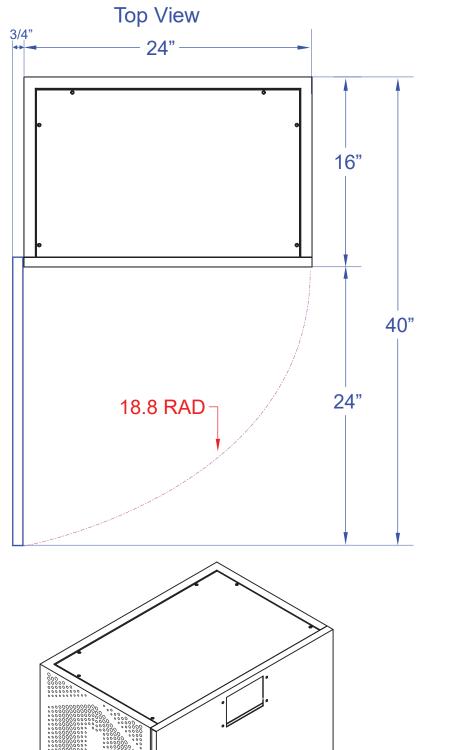

## Per code requirements please leave 3" on each side of the cabinet including the back, and a 3 foot clearance in front.

Notice: This drawing contains confidential and proprietary data originated.All design, manufacturing, reproduction, use and sale rights are expressly reserved. The recipient agrees by accepting this document, not to supply or disclose and information regarding it to any unauthorized person, or to incorporate this data into any other design or use thereof. All patent rights are expressly reserved.