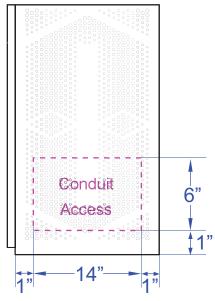

## Right Side View

Conduit / Wiring access - left / right side only

Per code requirements please leave 3" on each side of the cabinet including the back, and a 3 foot clearance in front.

Notice: This drawing contains confidential and proprietary data originated. All design, manufacturing, reproduction, use and sale rights are expressly reserved. The recipient agrees by accepting this document, not to supply or disclose and information regaring it to any unauthorized person, or to incorporate this data into any other design or use thereof. All patent rights are expressly reserved.

\*Contact factory for special conduit access arrangements