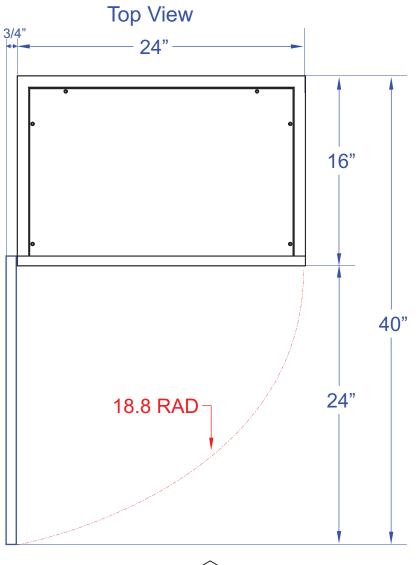

## Right Side View

Conduit / Wiring access - left / right side only

Per code requirements please leave 3" on each side of the cabinet including the back, and a 3 foot clearance in front.

Notice: This drawing contains confidential and proprietary data originated. All design, manufacturing, reproduction, use and sale rights are expressly reserved. The recipient agrees by accepting this document, not to supply or disclose and information regaring it to any unauthorized person, or to incorporate this data into any other design or use thereof. All patent rights are expressly reserved.