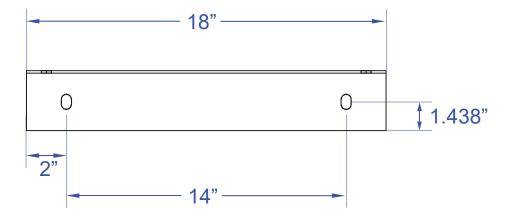

Notice: This drawing contains confidential and proprietary data originated. All design, manufacturing, reproduction, use and sale rights are expressly reserved. The recipient agrees by accepting this document, not to supply or disclose and information regarding it to any unauthorized person, or to incorporate this data into any other design or use thereof. All patent rights are expressly reserved.



## Notes:

- 1. Use 11Ga galvanized or 10ga CRS Painted DSPM Gray
- 2. Use minimum bend radius
- 3. Deburr all edges
- Two required per unit (With the exception of the Mini unit which only one is required)





01