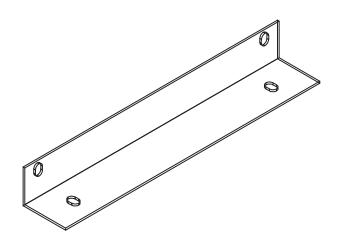

Notice: This drawing contains confidential and proprietary data originated. All design, manufacturing, reproduction, use and sale rights are expressly reserved. The recipient agrees by accepting this document, not to supply or disclose and information regarding it to any unauthorized person, or to incorporate this data into any other design or use thereof. All patent rights are expressly reserved.



## Notes:

- 1. Use 11Ga galvanized or 10ga CRS Painted DSPM Gray
- 2. Use minimum bend radius
- 3. Deburr all edges
- Two required per unit (With the exception of the Mini unit which only one is required)





01