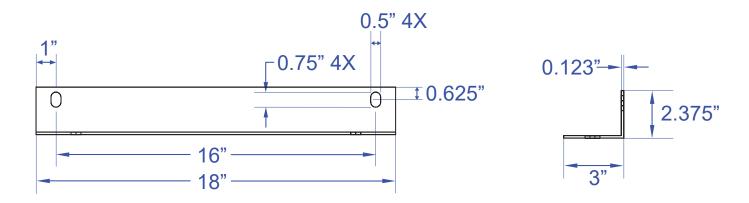

Notice: This drawing contains confidential and proprietary data originated. All design, manufacturing, reproduction, use and sale rights are expressly reserved. The recipient agrees by accepting this document, not to supply or disclose and information regarding it to any unauthorized person, or to incorporate this data into any other design or use thereof. All patent rights are expressly reserved.



## Notes:

- 1. Use 11Ga galvanized or 10ga CRS Painted DSPM Gray
- 2. Use minimum bend radius
- 3. Deburr all edges
- Two required per unit (With the exception of the Mini unit which only one is required)





01