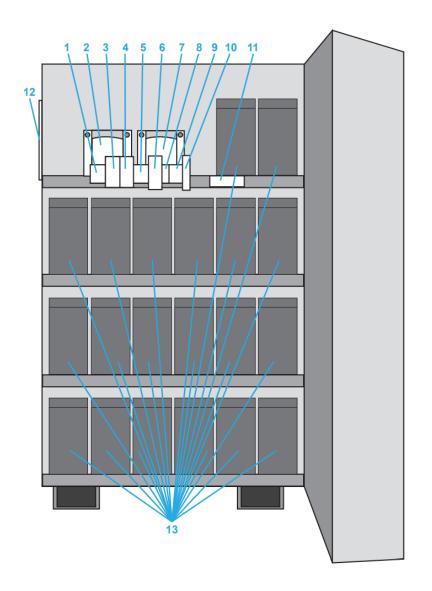

- 1 Input Terminal Blocks
- 2 Input Transformer
- 3 Input Circuit Breaker
- 4 Battery Circuit Breaker
- 5 Output Terminal Blocks
- 6 Output Main Circuit Breaker 13 Batteries
- 7 Output Transformer

- 8 ECM Test Terminal Blocks
- 9 Branch Breaker Terminal Blocks
- 10 Optional Branch Distribution Circui Breaker
- 11 TB/Circuit Breaker Label
- 12 Manufacturers Label