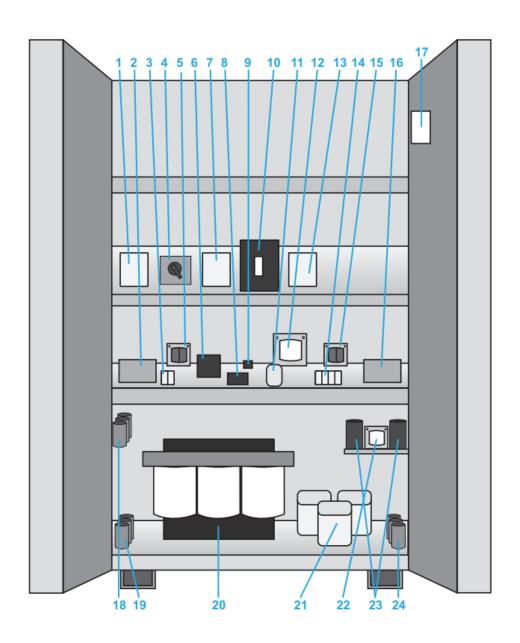

- 1 Input Breaker
- 2 Input Terminal Blocks
- 3 Fuses
- 4 Bypass Switch
- 5 Referance Transformer
- 6 Contactor
- 7 Rectifier Breaker
- 8 Reference Transformer
- 9 Rectifier Bridge
- 10 Battery Breaker
- 11 Drive Transformer
- 12 Fan Transformer
- 13 Main Output Breaker
- 14 Fuses
- 15 Referance Transformer
- 16 Output Terminal Blocks
- 17 Manufacturer's Label
- 18 Input Filters
- 19 Output Filters
- 20 Transformer
- 21 Inductors
- 22 DC Reactor
- 23 DC Caps
- 24 Inverter Filters

(Batteries are to be placed on top shelf)

Notice: This drawing contains confidential and proprietary data originated. All design, manufacturing, reproduction, use and sale rights are expressly reserved.

## **Inside Door :**

Notice: This drawing contains confidential and proprietary data originated. All design, manufacturing, reproduction, use and sale rights are expressly reserved. The recipient agrees by accepting this document, not to supply or disclose and information reguarding it to any unauthorized person, or to incorporate this data into any other design or use thereof. All patent rights are expressly reserved.

Title : 480V System Component Layout Doc No.: 070-0035-00 Date: 03/28/2022