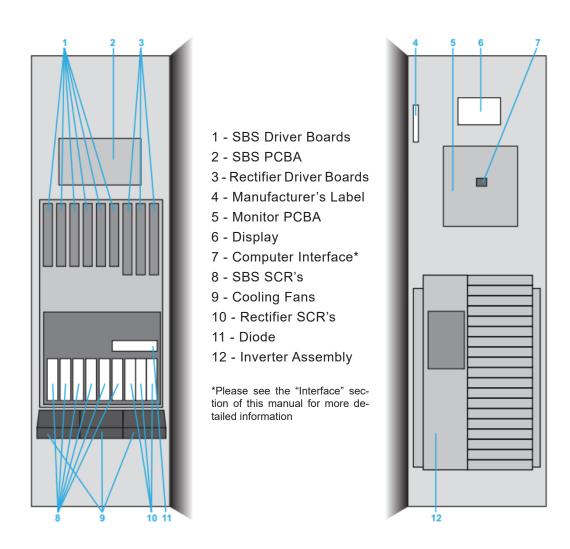

- 1 Input Breaker
- 2 Input Terminal Blocks
- 3 Fuses
- 4 Bypass Switch
- 5 Referance Transformer
- 6 Contactor
- 7 Rectifier Breaker
- 8 Reference Transformer
- 9 Rectifier Bridge
- 10 Battery Breaker
- 11 Drive Transformer
- 12 Fan Transformer
- 13 Main Output Breaker
- 14 Fuses
- 15 Referance Transformer
- 16 Output Terminal Blocks
- 17 Manufacturer's Label
- 18 Input Filters
- 19 Output Filters
- 20 Transformer
- 21 Inductors
- 22 DC Reactor
- 23 DC Caps
- 24 Inverter Filters