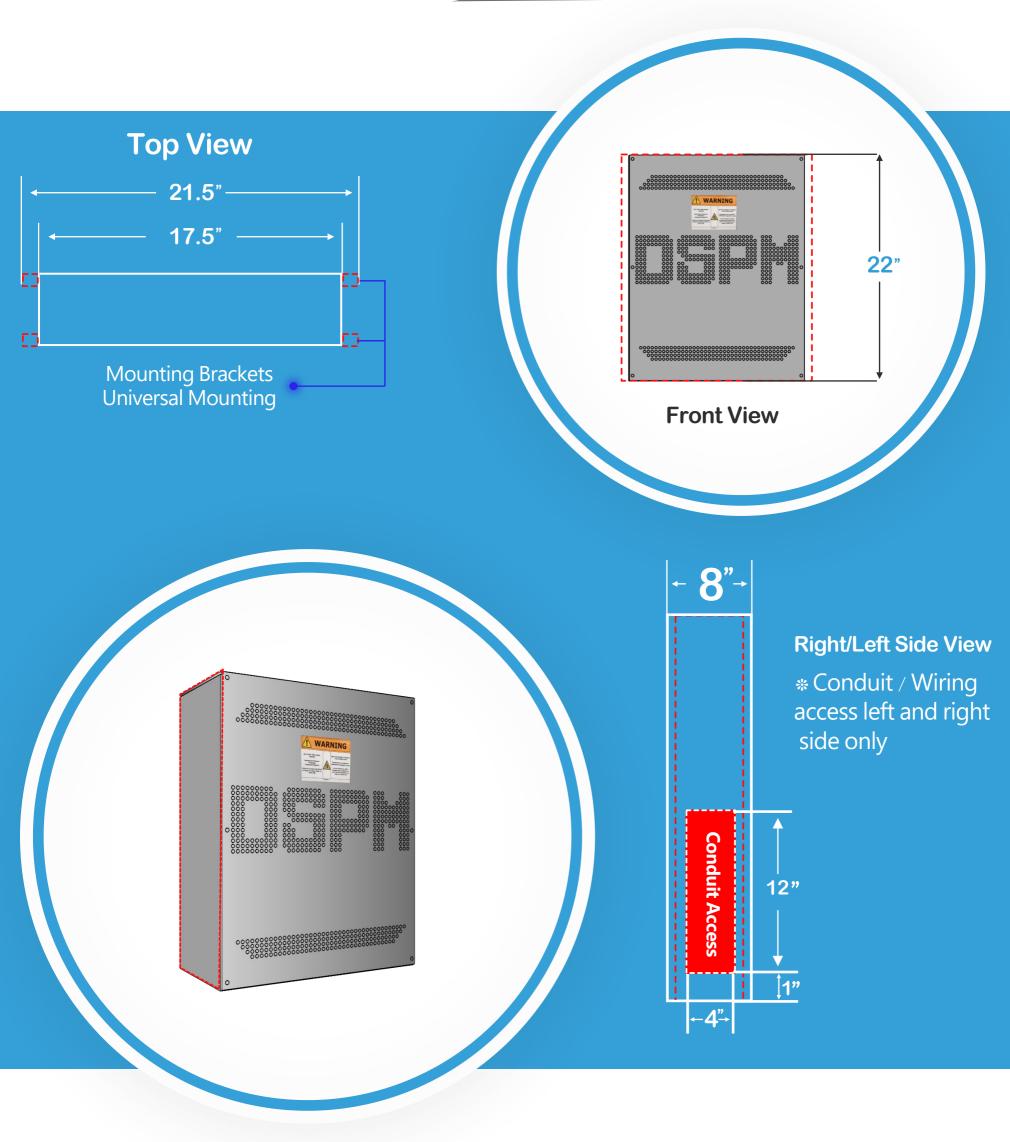

## The Micro comes with mounting brackets that can be placed either in the front or back of the unit.

Notice: This drawing contains confidential and proprietary data originated. All design, manufacturing, reproduction, use and sale rights are expressly reserved. The recipient agrees by accepting this document, not to supply or disclose and information regarding it to any unauthorized person, or to incorporate this data into any other design or use thereof. All patent rights are expressly reserved.