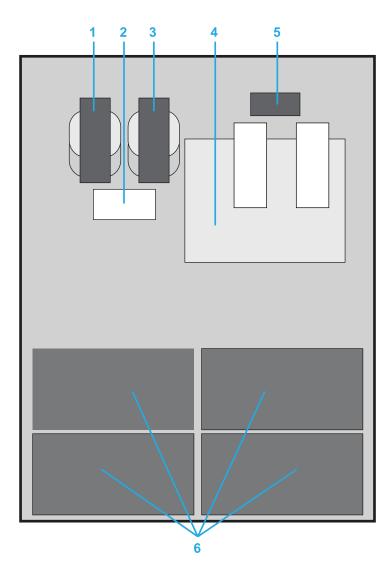

- 1 Input Transformer (if required)
- 2 Input/Output Terminal Blocks
- 3 Output Transformer (if required)
- 4 Main Power Board
- 5 Fan
- 6 Batteries

Notice: This drawing contains confidential and proprietary data originated. All design, manufacturing, reproduction, use and sale rights are expressly reserved. The recipient agrees by accepting this document, not to supply or disclose and information reguarding it to any unauthorized person, or to incorporate this data into any other design or use thereof. All patent rights are expressly reserved.

Stand-By Micro System Component Layout Drawing # 070-0023-00 Drawing by: H.A. Berger Phone :1.877.DSPM.POWER-1.877.377.6769Fax:1.877.DSPM.POWER-1.877.377.6769Website:www.dspmanufacturing.comE-Mail:techsupport@dspmanufacturing.com