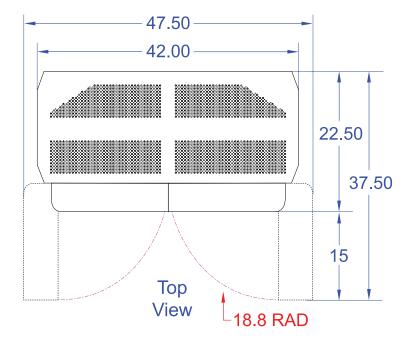

## Right / Left Side View

Per code requirements please leave 3" on each side of the cabinet including the back, and a3 foot clearance in front. Notice: This drawing contains confidential and proprietary data originated. All design, manufacturing, reproduction, use and sale rights are expressly reserved. The recipient agrees by accepting this document, not to supply or disclose and information regarding it to any unauthorized person, or to incorporate this data into any other design or use thereof. All patent rights are expressly reserved.

71" Cabinet Dimensions Drawing # Drawing by: H.A. Berger **070-0013-02**  Phone :1.877.DSPM.POWER-1.877.377.6769Fax:1.877.DSPM.POWER-1.877.377.6769Website:www.dspmanufacturing.comE-Mail:techsupport@dspmanufacturing.com