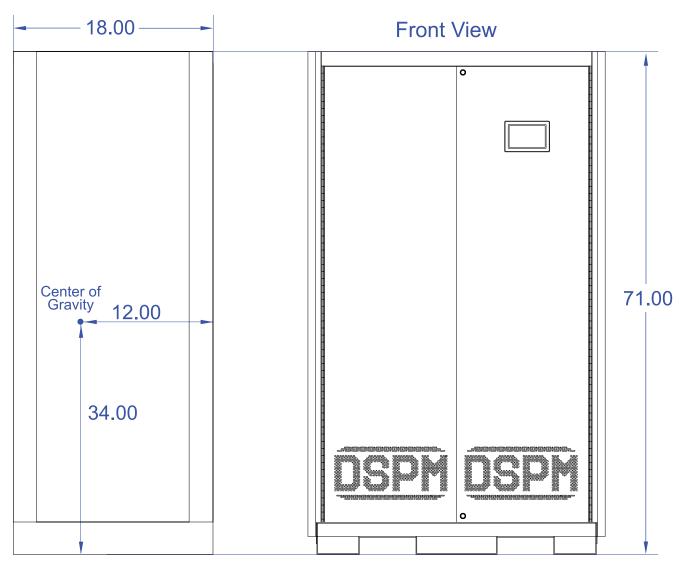

## Right / Left Side View

Per code requirements please leave 3" on each side of the cabinet including the back, and a3 foot clearance in front. Notice: This drawing contains confidential and proprietary data originated. All design, manufacturing, reproduction, use and sale rights are expressly reserved. The recipient agrees by accepting this document, not to supply or disclose and information regarding it to any unauthorized person, or to incorporate this data into any other design or use thereof. All patent rights are expressly reserved.

71" Cabinet Dimensions Drawing # Drawing by: H.A. Berger **070-0013-02**  Phone :1.877.DSPM.POWER-1.877.377.6769Fax:1.877.DSPM.POWER-1.877.377.6769Website:www.dspmanufacturing.comE-Mail:techsupport@dspmanufacturing.com